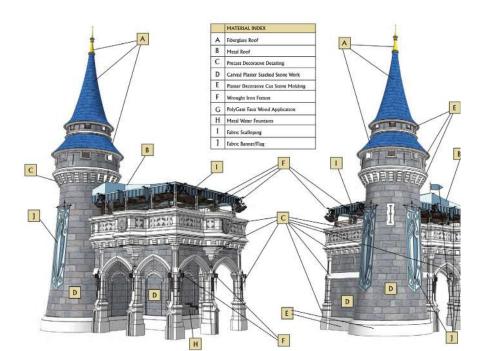

## **Themed Destination Design**

For over 30 years the partners of Perry Becker Design have created some of the most successful and engaging environments around the world ranging from hotel & resorts to zoos and theme parks. As a testament to the quality of our work we are proud to say that we have maintained a constant contractual working relationship with the Walt Disney Company since 1994 and hold master service agreements with Disney, Universal, SeaWorld and Herschend Family Entertainment to provide full masterplanning, thematic design, landscape architectural design, signage design and construction management. To date, we have completed over 600 themed entertainment assignments.

#### Themed Entertainment Design WDI - Hotels & Resorts

- Beach Club Resort Renovations (Multiple)
- Disney's Caribbean Beach Club Pool / Entry Renovation
- Disney's Coronado Springs Renovations (Multiple)
- Disney's Polynesian Resort Renovations (Multiple)
- Disney's Wilderness Lodge Rehab/Expansion
- Disneys Boardwalk Design and Construction Administration
- Disneys' Animal Kingdom Lodge Kidani Village
- Disneys' Art of Animation Resort
- Grand Floridian Resort Renovations (Multiple)
- Saratoga Springs FOS Building Construction Documents
- Yacht Club Stormalong Bay Renovations